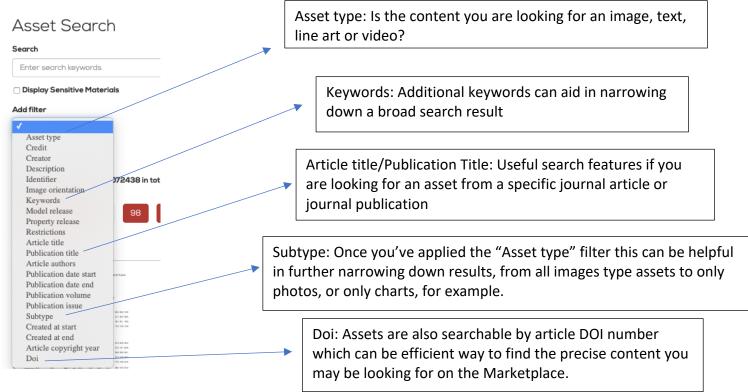

From here you can add additional search filters to improve your search results.

Simply choose any filters from the "Add filter" dropdown, enter data into your selected fields and re-hit the red search button to further filter your search results.