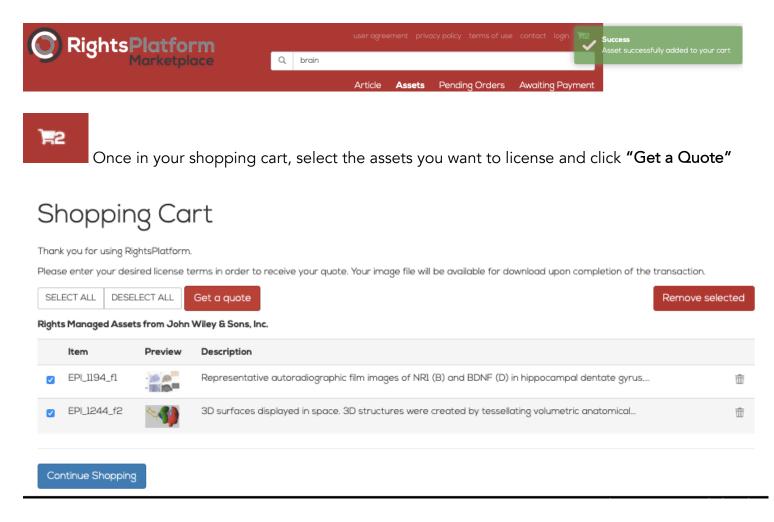

From here click on your shopping cart icon in the top right hand corner of the screen to complete your permission request form and checkout.

The next page prompts you to answer several questions about yourself, including: