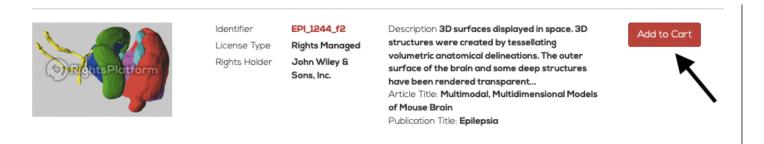

## Step 2: Submitting your permission request

You've successfully searched the site and found assets you would like permission to use! The first step is to simply click the "Add to Cart" red icon next to the assets that you would like to license.