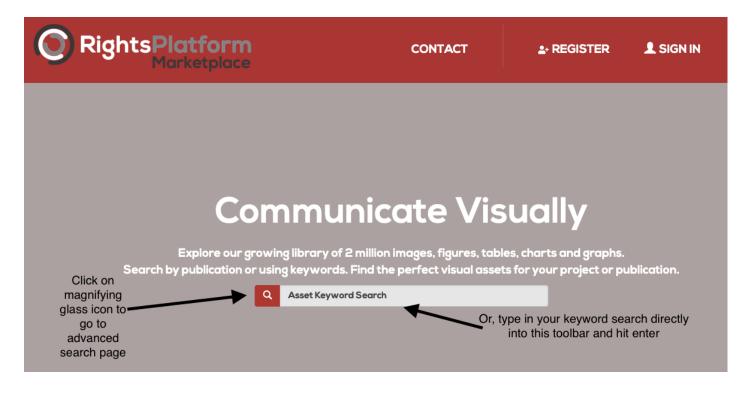

## Step 1: Searching the Marketplace

On the RightsPlatform homepage (<u>https://www.rights-platform.com/</u>) you can enter any keyword term directly into the main search bar to begin your search process, or you can click right on the magnifying glass icon to go straight to the advanced search page to search based on a variety of fields such as journal publication title, article title or author.